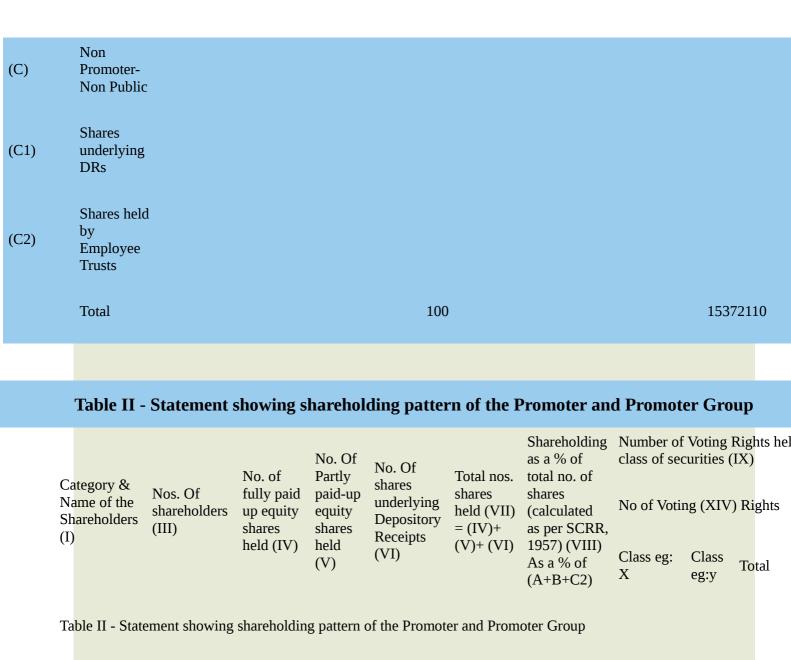

## **Table I - Summary Statement holding of specified securities**

| tegory | Category of | Nos. Of      | No. of     | No. Of  | No. Of     | Total nos. | Shareholding | Number of Voting Rights  | held |
|--------|-------------|--------------|------------|---------|------------|------------|--------------|--------------------------|------|
|        | shareholder | shareholders | fully paid | Partly  | shares     | shares     | as a % of    | class of securities (IX) |      |
|        | (II)        | (III)        | up equity  | paid-up | underlying | held (VII) | total no. of |                          |      |
|        |             |              | shares     | equity  | Depository | = (IV)+    | shares       |                          |      |
|        |             |              |            | •       |            | ` ′        |              | No of Voting (XIV) Righ  | its  |

|               | Dromate                                 |                                                   | held (IV)                   | shares<br>held<br>(V)                                 | Receipts<br>(VI)                                 | (V)+ (VI)                                                                                  | (calculated<br>as per SCRR,<br>1957) (VIII)<br>As a % of | Class eg:<br>X                                                       | Class<br>eg:y               | Tota                            | l     |
|---------------|-----------------------------------------|---------------------------------------------------|-----------------------------|-------------------------------------------------------|--------------------------------------------------|--------------------------------------------------------------------------------------------|----------------------------------------------------------|----------------------------------------------------------------------|-----------------------------|---------------------------------|-------|
| )             | Promoter & Promoter Group               | 6                                                 | 7497318                     |                                                       |                                                  | 7497318                                                                                    | 44.81                                                    | 7497318                                                              |                             | 7497                            | 7318  |
| )             | Public                                  | 20989                                             | 9233390                     |                                                       |                                                  | 9233390                                                                                    | 55.19                                                    | 9233390                                                              |                             | 9233                            | 3390  |
| )             | Non<br>Promoter-<br>Non Public          |                                                   |                             |                                                       |                                                  |                                                                                            |                                                          |                                                                      |                             |                                 |       |
| 1)            | Shares<br>underlying<br>DRs             |                                                   |                             |                                                       |                                                  |                                                                                            |                                                          |                                                                      |                             |                                 |       |
| 2)            | Shares held<br>by<br>Employee<br>Trusts |                                                   |                             |                                                       |                                                  |                                                                                            |                                                          |                                                                      |                             |                                 |       |
|               | Total                                   | 20995                                             | 16730708                    |                                                       |                                                  | 16730708                                                                                   | 100                                                      | 16730708                                                             |                             | 1673                            | 30708 |
|               |                                         | Table                                             | I - Sumn                    | narv S                                                | tatement ]                                       | holding of sp                                                                              | pecified secu                                            | ırities                                                              |                             |                                 |       |
| Catego<br>(I) | Sharehold                               | No. Of<br>Shares<br>of Underlyin<br>der Outstandi | No. of<br>Shares<br>Underly | No. Of  No. of Shares Underlying Underlying Convertib |                                                  | Shareholding, as a % assuming full conversion of convertible securities ( as a             | Number of                                                | Number of<br>Shares<br>pledged of<br>otherwise<br>encumber<br>(XIII) | or<br>e<br>red<br>I<br>e    | Number of equity shares held in |       |
|               | (II)                                    | convertibl<br>securities<br>(X)                   | e Warran<br>(Xi)            | ts a                                                  | securities<br>and No. Of<br>Warrants<br>(Xi) (a) | percentage of<br>diluted share<br>capital)<br>(XI)= (VII)+<br>(X) As a %<br>of<br>(A+B+C2) | No. (a)  As a % of total Shares held (b)                 | No of                                                                | a % f<br>total<br>ares<br>d | lemater<br>form (X              |       |
| (A)           | Promoter<br>Promoter<br>Group           |                                                   |                             |                                                       |                                                  | 44.81                                                                                      |                                                          |                                                                      | 7                           | 7497318                         | 3     |
| (B)           | Public                                  |                                                   |                             |                                                       |                                                  | 55.19                                                                                      |                                                          |                                                                      | 7                           | 7874792                         | 2     |
|               |                                         |                                                   |                             |                                                       |                                                  |                                                                                            |                                                          |                                                                      |                             |                                 |       |