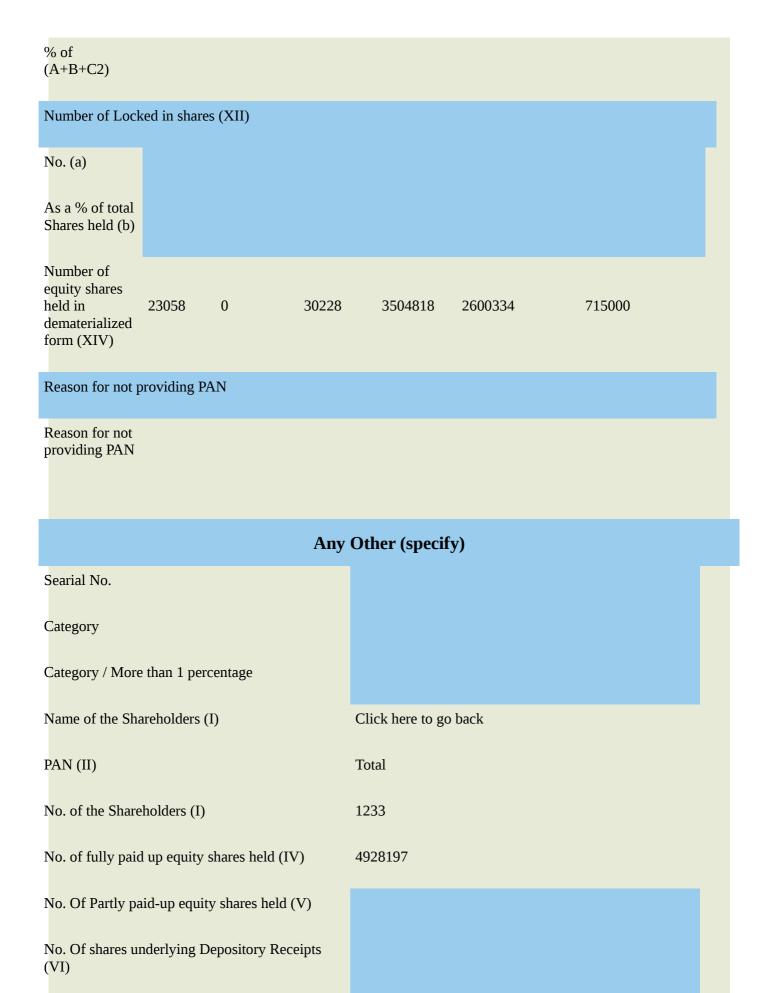

| (X)                                                                                                                                                   |            |      |        |  |  |  |
|-------------------------------------------------------------------------------------------------------------------------------------------------------|------------|------|--------|--|--|--|
| No. of Shares<br>Underlying<br>Outstanding Warrants<br>(Xi)                                                                                           |            |      |        |  |  |  |
| No. Of Shares Underlying Outstanding convertible securities and No. Of Warrants (Xi) (a)                                                              |            |      |        |  |  |  |
| Shareholding, as a % assuming full conversion of convertible securities (as a percentage of diluted share capital) (XI)= (VII)+(X) As a % of (A+B+C2) | 2.24       | 4.93 | 7.17   |  |  |  |
| Number of Locked in sh                                                                                                                                | ares (XII) |      |        |  |  |  |
| No. (a)                                                                                                                                               |            |      |        |  |  |  |
| As a % of total Shares held (b)                                                                                                                       |            |      |        |  |  |  |
| Number of equity<br>shares held in<br>dematerialized form<br>(XIV)                                                                                    | 374971     | 0    | 374971 |  |  |  |
| Reason for not providing                                                                                                                              | g PAN      |      |        |  |  |  |
| Reason for not providing PAN Textual Information(1)                                                                                                   |            |      |        |  |  |  |
| Text Block                                                                                                                                            |            |      |        |  |  |  |
| Textual Information(1)  Not available with the Company or its R & T Agent.                                                                            |            |      |        |  |  |  |
|                                                                                                                                                       |            |      |        |  |  |  |
| Any Other (specify)                                                                                                                                   |            |      |        |  |  |  |

### Reason for not providing PAN

Reason for not providing PAN

|                                                            |                 |                                 | Any Ot              | her (specif         | y)                                       |                                                        |
|------------------------------------------------------------|-----------------|---------------------------------|---------------------|---------------------|------------------------------------------|--------------------------------------------------------|
| Searial No.                                                | 8               | 9                               | 10                  | 11                  | 12                                       | 13                                                     |
| Category                                                   | NRI []<br>Repat | Overseas<br>corporate<br>bodies | Clearing<br>Members | Bodies<br>Corporate | Bodies Corporate                         | Bodies Corporate                                       |
| Category /<br>More than 1<br>percentage                    | Category        | Category                        | Category            | Category            | More than 1 percentage of shareholding   | More than 1 percentage of shareholding                 |
| Name of the<br>Shareholders<br>(I)                         |                 |                                 |                     |                     | Ashoka<br>Investment<br>Holdings Limited | Reliance Spot<br>Exchange<br>Infrastructure<br>Limited |
| PAN (II)                                                   |                 |                                 |                     |                     | AAGCA6442D                               | AAECR2504B                                             |
| No. of the<br>Shareholders<br>(I)                          | 516             | 4                               | 73                  | 247                 | 1                                        | 1                                                      |
| No. of fully<br>paid up equity<br>shares held<br>(IV)      | 47458           | 342                             | 30228               | 3512727             | 2600334                                  | 715000                                                 |
| No. Of Partly<br>paid-up equity<br>shares held (V)         |                 |                                 |                     |                     |                                          |                                                        |
| No. Of shares<br>underlying<br>Depository<br>Receipts (VI) |                 |                                 |                     |                     |                                          |                                                        |
| Total nos.<br>shares held<br>(VII) = (IV)+                 | 47458           | 342                             | 30228               | 3512727             | 2600334                                  | 715000                                                 |