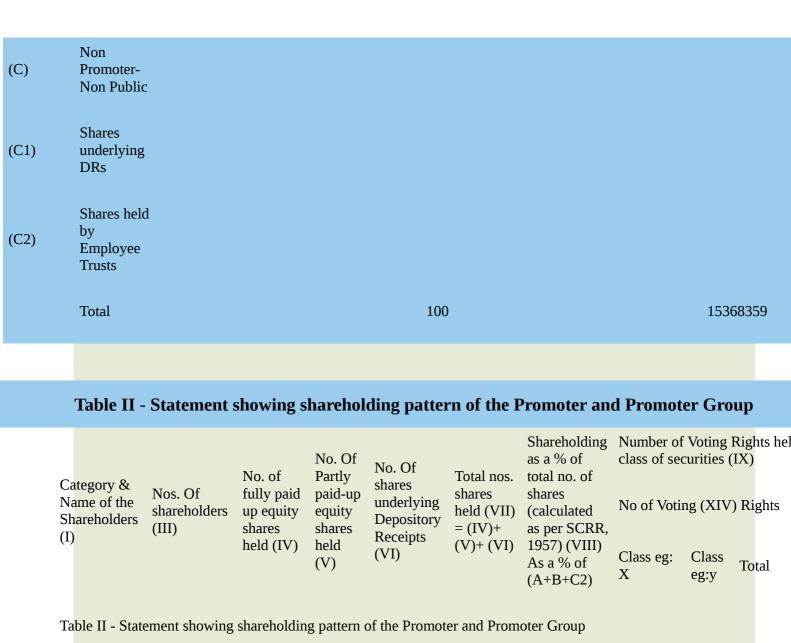

## Table I - Summary Statement holding of specified securities

| tegory | Category of<br>shareholder<br>(II) | fully paid | paid-up | No. Of<br>shares<br>underlying<br>Depository | shares<br>held (VII) | as a % of | Number of Voting Rights class of securities (IX)  No of Voting (XIV) Right |    |
|--------|------------------------------------|------------|---------|----------------------------------------------|----------------------|-----------|----------------------------------------------------------------------------|----|
|        |                                    |            |         |                                              |                      |           | No of Voting (XIV) Right                                                   | ts |

|               | D.               |                               |                                                  | held (IV)                  | shares<br>held<br>(V) | Receipts<br>(VI)                                             | (V)+ (VI)                                                                                  | (calculated<br>as per SCRR,<br>1957) (VIII)<br>As a % of | Class eg<br>X                                              | : Clas                                  | Inta                          | ıl    |
|---------------|------------------|-------------------------------|--------------------------------------------------|----------------------------|-----------------------|--------------------------------------------------------------|--------------------------------------------------------------------------------------------|----------------------------------------------------------|------------------------------------------------------------|-----------------------------------------|-------------------------------|-------|
| )             |                  | moter &<br>moter<br>oup       | 6                                                | 7497318                    |                       |                                                              | 7497318                                                                                    | 44.81                                                    | 7497318                                                    | ;                                       | 7497                          | 7318  |
| )             | Pub              | olic                          | 21088                                            | 9233390                    |                       |                                                              | 9233390                                                                                    | 55.19                                                    | 9233390                                                    | )                                       | 9233                          | 3390  |
| )             |                  | n<br>moter-<br>n Public       |                                                  |                            |                       |                                                              |                                                                                            |                                                          |                                                            |                                         |                               |       |
| 1)            | Sha<br>und<br>DR | lerlying                      |                                                  |                            |                       |                                                              |                                                                                            |                                                          |                                                            |                                         |                               |       |
| 2)            | by               | nres held<br>ployee<br>sts    |                                                  |                            |                       |                                                              |                                                                                            |                                                          |                                                            |                                         |                               |       |
|               | Tot              | al                            | 21094                                            | 16730708                   |                       |                                                              | 16730708                                                                                   | 100                                                      | 1673070                                                    | 8                                       | 1673                          | 30708 |
|               |                  |                               | Table                                            | I - Sumn                   | narv S                | Statement                                                    | holding of sp                                                                              | pecified seco                                            | urities                                                    |                                         |                               |       |
| Catego<br>(I) | ory              | Category                      | No. Of<br>Shares<br>of Underlyin<br>er Outstandi | No. of<br>Shares<br>Underl | ying                  | No. Of<br>Shares<br>Underlying<br>Outstanding<br>convertible | Shareholding, as a % assuming full conversion of convertible securities ( as a             | Number of                                                | Number<br>Shares<br>pledged<br>otherwi<br>encumb<br>(XIII) | or<br>se                                | Number<br>equity s<br>held in | hares |
|               |                  | (II)                          | convertibl<br>securities<br>(X)                  | e Warran<br>(Xi)           | its                   | securities<br>and No. Of<br>Warrants<br>(Xi) (a)             | percentage of<br>diluted share<br>capital)<br>(XI)= (VII)+<br>(X) As a %<br>of<br>(A+B+C2) | No. (a)  As a % of total Shares held (b)                 | No. o<br>(a) S<br>h                                        | as a %<br>f total<br>hares<br>eld<br>o) | demater<br>form (X            |       |
| (A)           |                  | Promoter<br>Promoter<br>Group | &                                                |                            |                       |                                                              | 44.81                                                                                      |                                                          |                                                            |                                         | 7497318                       | 8     |
| (B)           |                  | Public                        |                                                  |                            |                       |                                                              | 55.19                                                                                      |                                                          |                                                            |                                         | 787104                        | 1     |
|               |                  |                               |                                                  |                            |                       |                                                              |                                                                                            |                                                          |                                                            |                                         |                               |       |

|                                | (I)                                          | (111)          | held (IV)     | held<br>(V) | Receipts<br>(VI) | = (IV)+<br>(V)+ (VI) | as per SCRR,<br>1957) (VIII)<br>As a % of<br>(A+B+C2) | Class eg:<br>X | Class<br>eg:y | Total   |
|--------------------------------|----------------------------------------------|----------------|---------------|-------------|------------------|----------------------|-------------------------------------------------------|----------------|---------------|---------|
|                                | Table II - Stat                              | tement showing | ş shareholdir | ıg pattern  | of the Promot    | ter and Prom         | oter Group                                            |                |               |         |
|                                | Indian                                       |                |               |             |                  |                      |                                                       |                |               |         |
|                                | Individuals/<br>Hindu<br>undivided<br>Family | 4              | 4471213       |             |                  | 4471213              | 26.72                                                 | 4471213        |               | 4471213 |
|                                | Any Other (specify)                          | 2              | 3026105       |             |                  | 3026105              | 18.09                                                 | 3026105        |               | 3026105 |
| Total<br>.)                    |                                              | 6              | 7497318       |             |                  | 7497318              | 44.81                                                 | 7497318        |               | 7497318 |
|                                | Foreign                                      |                |               |             |                  |                      |                                                       |                |               |         |
| eholding<br>omoter<br>Promoter |                                              | 6              | 7497318       |             |                  | 7497318              | 44.81                                                 | 7497318        |               | 7497318 |

p

(A)(1)+ ?)

Table III - Statement showing shareholding pattern of the Public shareholder

| В                                                                | Table III - Statement showing | ng shareholding pattern of the | Public shareholder  |                    |
|------------------------------------------------------------------|-------------------------------|--------------------------------|---------------------|--------------------|
| (1)                                                              | Institutions                  |                                |                     |                    |
| (a)                                                              |                               | 0                              |                     | 12                 |
| (e)                                                              |                               | 0                              |                     | 64                 |
| (f)                                                              |                               | 0.85                           |                     | 140564             |
| Sub-Total (B)(1)                                                 |                               | 0.86                           |                     | 140640             |
| (3)                                                              | Non-institutions              |                                |                     |                    |
| (a(i))                                                           |                               | 15.45                          |                     | 2104597            |
| (a(ii))                                                          |                               | 9.42                           |                     | 730476             |
| (e)                                                              |                               | 29.46                          |                     | 4895328            |
| Sub-Total (B)(3)                                                 |                               | 54.33                          |                     | 7730401            |
| Total Public<br>Shareholding<br>(B)=(B)(1)+<br>(B)(2)+(B)<br>(3) |                               | 55.19                          |                     | 7871041            |
| С                                                                | Table IV - Statement showing  | ng shareholding pattern of the | Non Promoter- Non l | Public shareholder |
| Total<br>(A+B+C2)                                                |                               | 100                            |                     | 15368359           |
| Total<br>(A+B+C)                                                 |                               | 100                            |                     | 15368359           |
|                                                                  |                               |                                |                     |                    |